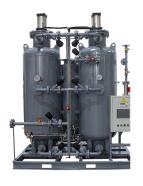

## >> PSA nitrogen generator

Pressure swing adsorption nitrogen equipment utilizes carbon molecular sieves as adsorbents and follows the pressure swing adsorption principle to produce nitrogen gas. By taking advantage of the differential adsorption of oxygen and nitrogen on the carbon molecular sieve's surface under specific pressure conditions, the equipment alternates between two towers, utilizing programmable control of pneumatic valves to achieve pressurized adsorption and depressurization desorption processes. This effectively separates oxygen from nitrogen, yielding the desired purity of nitrogen gas.

# Technical Parameters 🈩

Nitrogen capacity: 1~3000Nm3/h

• Nitrogen purity: 97~ 99.9995%

• Nitrogen pressure: 0.05~1.0MPa

Normal dew point: -45°C~-60°C