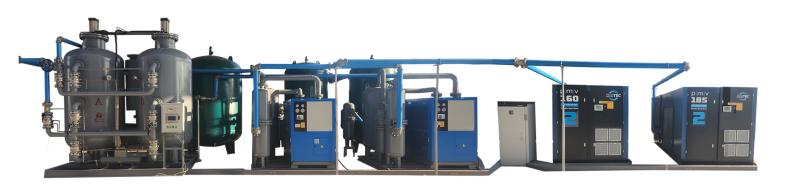

## >> PSA nitrogen generator

Pressure swing adsorption nitrogen equipment utilizes carbon molecular sieves as adsorbents and follows the pressure swing adsorption principle to produce nitrogen gas. By taking advantage of the differential adsorption of oxygen and nitrogen on the carbon molecular sieve's surface under specific pressure conditions, the equipment alternates between two towers, utilizing programmable control of pneumatic valves to achieve pressurized adsorption and depressurization desorption processes. This effectively separates oxygen from nitrogen, yielding the desired purity of nitrogen gas.

# Technical Parameters 🈩

Nitrogen capacity: 1~3000Nm3/h

• Nitrogen purity: 97~ 99.9995%

• Nitrogen pressure: 0.05~1.0MPa

Normal dew point: -45°C~-60°C