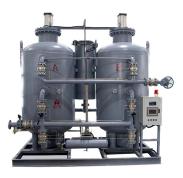

## >> PSA nitrogen generator

Pressure swing adsorption nitrogen equipment utilizes carbon molecular sieves as adsorbents and follows the pressure swing adsorption principle to produce nitrogen gas. By taking advantage of the differential adsorption of oxygen and nitrogen on the carbon molecular sieve's surface under specific pressure conditions, the equipment alternates between two towers, utilizing programmable control of pneumatic valves to achieve pressurized adsorption and depressurization desorption processes. This effectively separates oxygen from nitrogen, yielding the desired purity of nitrogen gas.

# Technical Parameters 🈩

Nitrogen capacity: 1~3000Nm3/h

• Nitrogen purity: 97~ 99.9995%

• Nitrogen pressure: 0.05~1.0MPa

Normal dew point: -45°C~-60°C