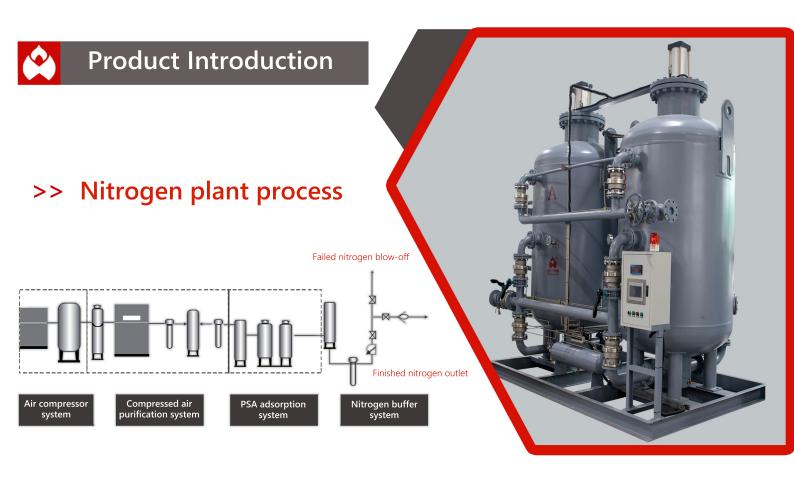

## >> PSA nitrogen generator

Pressure swing adsorption nitrogen equipment utilizes carbon molecular sieves as adsorbents and follows the pressure swing adsorption principle to produce nitrogen gas. By taking advantage of the differential adsorption of oxygen and nitrogen on the carbon molecular sieve's surface under specific pressure conditions, the equipment alternates between two towers, utilizing programmable control of pneumatic valves to achieve pressurized adsorption and depressurization desorption processes. This effectively separates oxygen from nitrogen, yielding the desired purity of nitrogen gas.

# Technical Parameters 🈩

Nitrogen capacity: 1~3000Nm3/h

• Nitrogen purity: 97~ 99.9995%

• Nitrogen pressure: 0.05~1.0MPa

Normal dew point: -45°C~-60°C