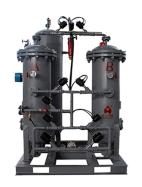

## >> PSA nitrogen generator

Pressure swing adsorption nitrogen equipment utilizes carbon molecular sieves as adsorbents and follows the pressure swing adsorption principle to produce nitrogen gas. By taking advantage of the differential adsorption of oxygen and nitrogen on the carbon molecular sieve's surface under specific pressure conditions, the equipment alternates between two towers, utilizing programmable control of pneumatic valves to achieve pressurized adsorption and depressurization desorption processes. This effectively separates oxygen from nitrogen, yielding the desired purity of nitrogen gas.

# Technical Parameters 🈩

Nitrogen capacity: 1~3000Nm3/h

• Nitrogen purity: 97~ 99.9995%

• Nitrogen pressure: 0.05~1.0MPa

Normal dew point: -45°C~-60°C