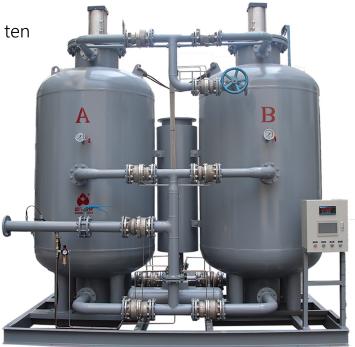

## >> PSA nitrogen generator

Pressure swing adsorption nitrogen equipment utilizes carbon molecular sieves as adsorbents and follows the pressure swing adsorption principle to produce nitrogen gas. By taking advantage of the differential adsorption of oxygen and nitrogen on the carbon molecular sieve's surface under specific pressure conditions, the equipment alternates between two towers, utilizing programmable control of pneumatic valves to achieve pressurized adsorption and depressurization desorption processes. This effectively separates oxygen from nitrogen, yielding the desired purity of nitrogen gas.

# Technical Parameters 🈩

Nitrogen capacity: 1~3000Nm3/h

• Nitrogen purity: 97~ 99.9995%

• Nitrogen pressure: 0.05~1.0MPa

Normal dew point: -45°C~-60°C