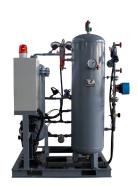

## >> PSA nitrogen generator

Pressure swing adsorption nitrogen equipment utilizes carbon molecular sieves as adsorbents and follows the pressure swing adsorption principle to produce nitrogen gas. By taking advantage of the differential adsorption of oxygen and nitrogen on the carbon molecular sieve's surface under specific pressure conditions, the equipment alternates between two towers, utilizing programmable control of pneumatic valves to achieve pressurized adsorption and depressurization desorption processes. This effectively separates oxygen from nitrogen, yielding the desired purity of nitrogen gas.

# Technical Parameters 🈩

Nitrogen capacity: 1~3000Nm3/h

• Nitrogen purity: 97~ 99.9995%

• Nitrogen pressure: 0.05~1.0MPa

Normal dew point: -45°C~-60°C