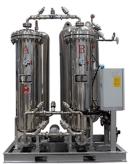

## >> PSA nitrogen generator

Pressure swing adsorption nitrogen equipment utilizes carbon molecular sieves as adsorbents and follows the pressure swing adsorption principle to produce nitrogen gas. By taking advantage of the differential adsorption of oxygen and nitrogen on the carbon molecular sieve's surface under specific pressure conditions, the equipment alternates between two towers, utilizing programmable control of pneumatic valves to achieve pressurized adsorption and depressurization desorption processes. This effectively separates oxygen from nitrogen, yielding the desired purity of nitrogen gas.

# Technical Parameters 🈩

Nitrogen capacity: 1~3000Nm3/h

• Nitrogen purity: 97~ 99.9995%

• Nitrogen pressure: 0.05~1.0MPa

Normal dew point: -45°C~-60°C