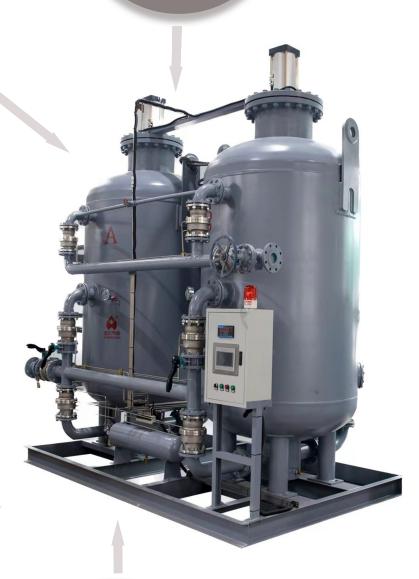

## >> PSA nitrogen generator

Pressure swing adsorption nitrogen equipment utilizes carbon molecular sieves as adsorbents and follows the pressure swing adsorption principle to produce nitrogen gas. By taking advantage of the differential adsorption of oxygen and nitrogen on the carbon molecular sieve's surface under specific pressure conditions, the equipment alternates between two towers, utilizing programmable control of pneumatic valves to achieve pressurized adsorption and depressurization desorption processes. This effectively separates oxygen from nitrogen, yielding the desired purity of nitrogen gas.

# Technical Parameters 🈩

Nitrogen capacity: 1~3000Nm3/h

• Nitrogen purity: 97~ 99.9995%

• Nitrogen pressure: 0.05~1.0MPa

Normal dew point: -45°C~-60°C

## **Product Details**

Imported PLC control system, stable, reliable, high level of automation

The opening time is 0.02 seconds, and the service life is more than 3 million times.

Satisfies frequent use in pressure swing adsorption processes, with a simple structure, reliable sealing, and fast closing speed.